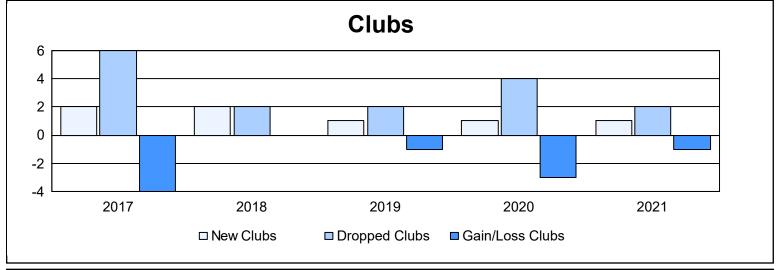

| Year      | New<br>Clubs | Dropped<br>Clubs | Gain/<br>Loss<br>Clubs | New<br>Members | Charter<br>Members | Reinstate<br>Members | Transfer<br>Members | Total<br>Member<br>Added | Total<br>Members<br>Dropped | Gain/<br>Loss<br>Members |
|-----------|--------------|------------------|------------------------|----------------|--------------------|----------------------|---------------------|--------------------------|-----------------------------|--------------------------|
| 2016-2017 | 2            | 6                | -4                     | 369            | 64                 | 17                   | 17                  | 467                      | 543                         | -76                      |
| 2017-2018 | 2            | 2                | 0                      | 294            | 43                 | 28                   | 7                   | 372                      | 535                         | -163                     |
| 2018-2019 | 1            | 2                | -1                     | 308            | 23                 | 9                    | 22                  | 362                      | 417                         | -55                      |
| 2019-2020 | 1            | 4                | -3                     | 221            | 49                 | 21                   | 23                  | 314                      | 514                         | -200                     |
| 2020-2021 | 1            | 2                | -1                     | 226            | 30                 | 20                   | 15                  | 291                      | 384                         | -93                      |
| Average   | 1            | 3                | -2                     | 284            | 42                 | 19                   | 17                  | 361                      | 479                         | -117                     |